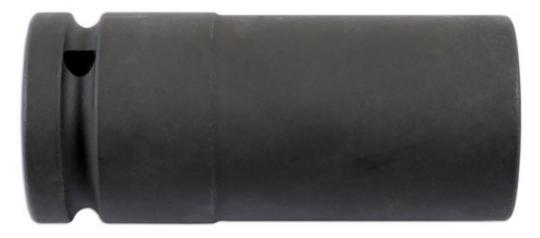

## Bi-Hex Socket 3/4"D 24mm

Deep Bi-Hex socket particularly useful for removing the 24mm Bi-Hex hub nuts found across the Audi, Seat, Skoda and Volkswagen ranges.

LASER Kamasa Gunson Connect

- 24mm Bi-Hex.
- 3/4"D x 90mm long. •
- · Manufactured from chrome molybdenum with black phosphate finish.

http://lasertools.co.uk/product/7016