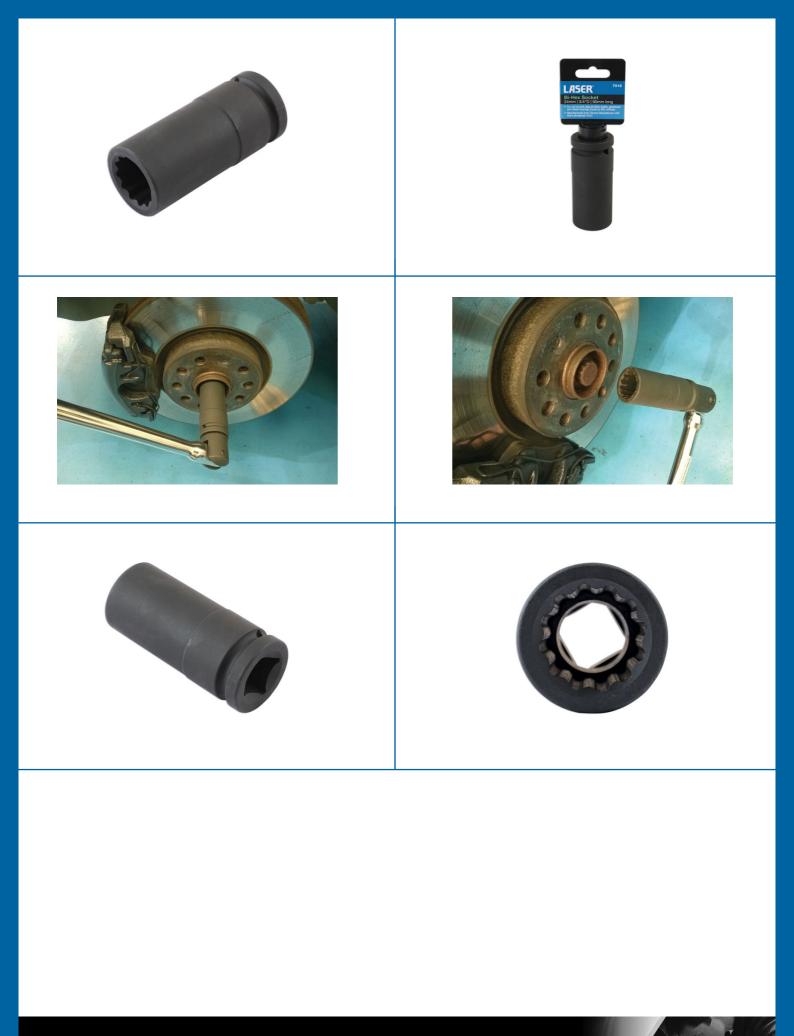

## Bi-Hex Socket 3/4"D 24mm

Deep Bi-Hex socket particularly useful for removing the 24mm Bi-Hex hub nuts found across the Audi, Seat, Skoda and Volkswagen ranges.

## **Additional Information**

- Uses include: hub nuts, gear box drive flanges and differential drive flanges etc.
- Applications include: Audi A3 (from 2005) and TT (from 2005); Seat Leon (from 2005) and Altea (from 2004); Skoda Octavia (from 2004) and Superb (from 2008) and VW Golf (from 2009).

LASER Kamasa Gunson Connect

- 24mm Bi-Hex.
- 3/4"D x 90mm long. •
- · Manufactured from chrome molybdenum with black phosphate finish.

http://lasertools.co.uk/product/7016